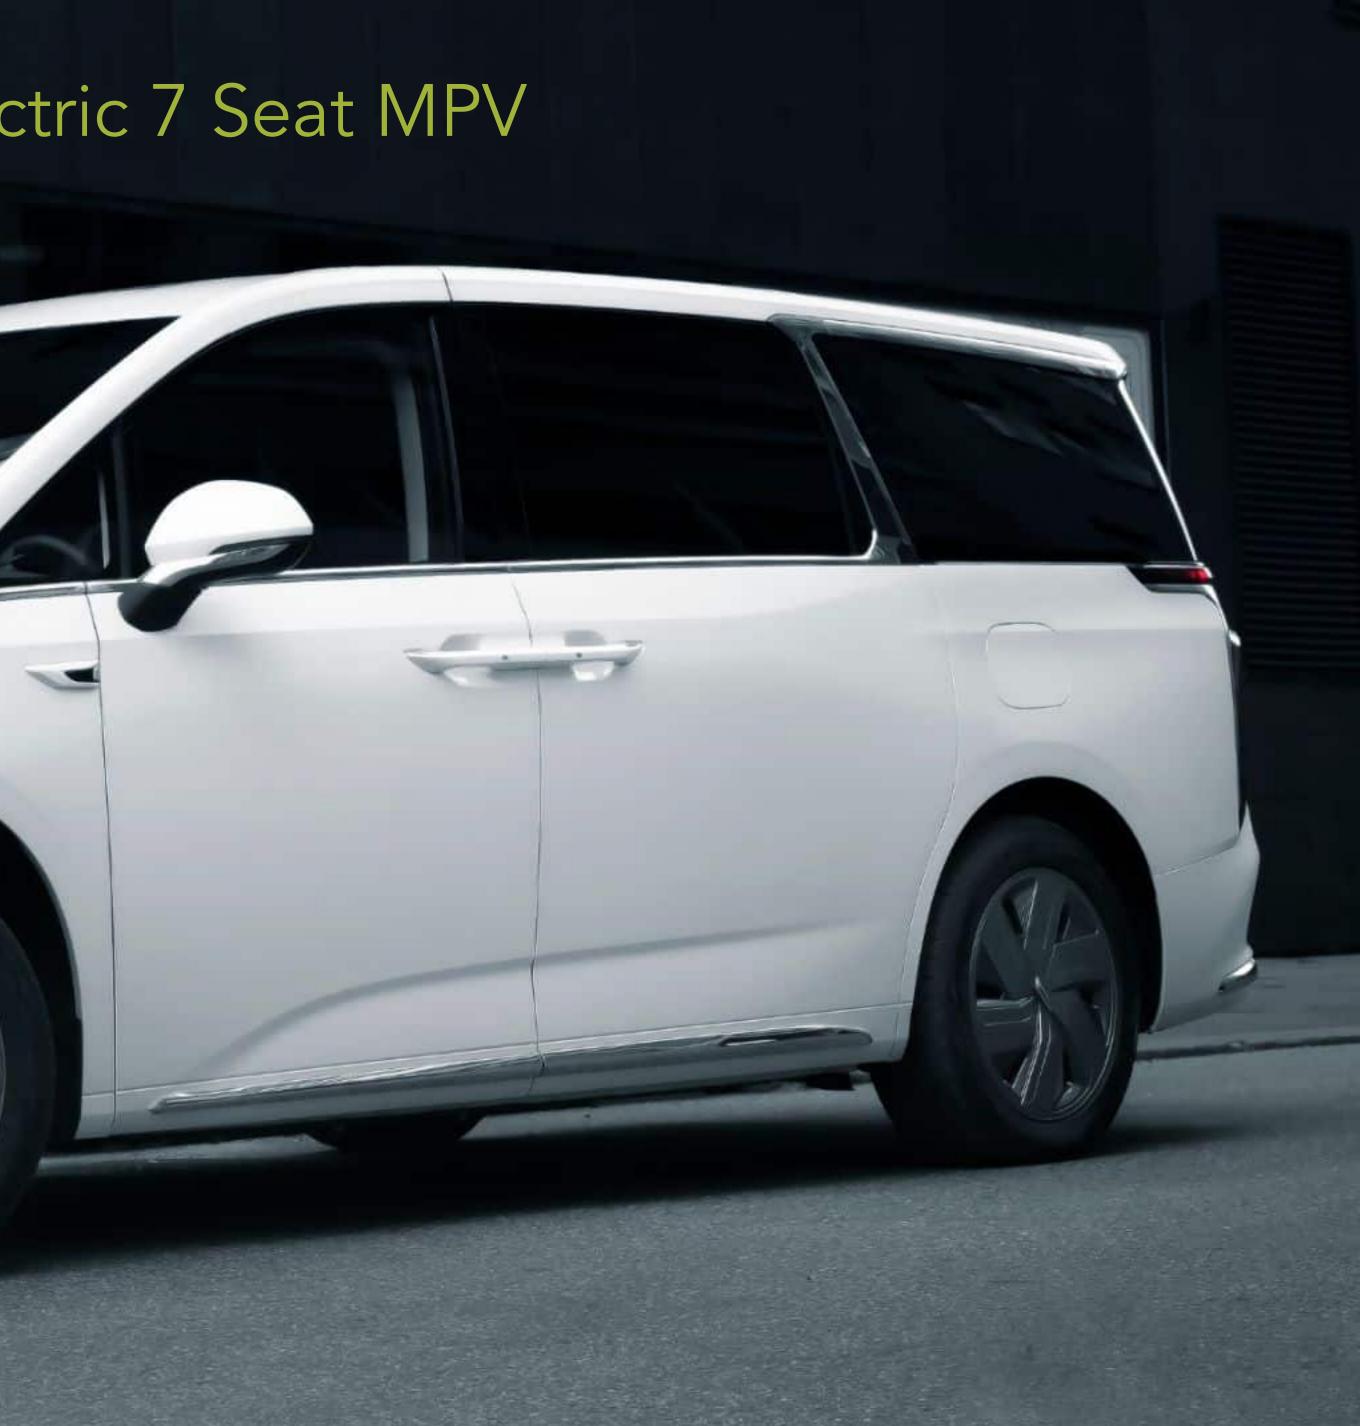

# THE NEXT GEN MPV

#### ALL-ELECTRIC. ALL-PURPOSE.

MIFA 9

581 5=1

#### Worlds First Luxury Fully Loaded Electric 7 Seat MPV

Statistics.