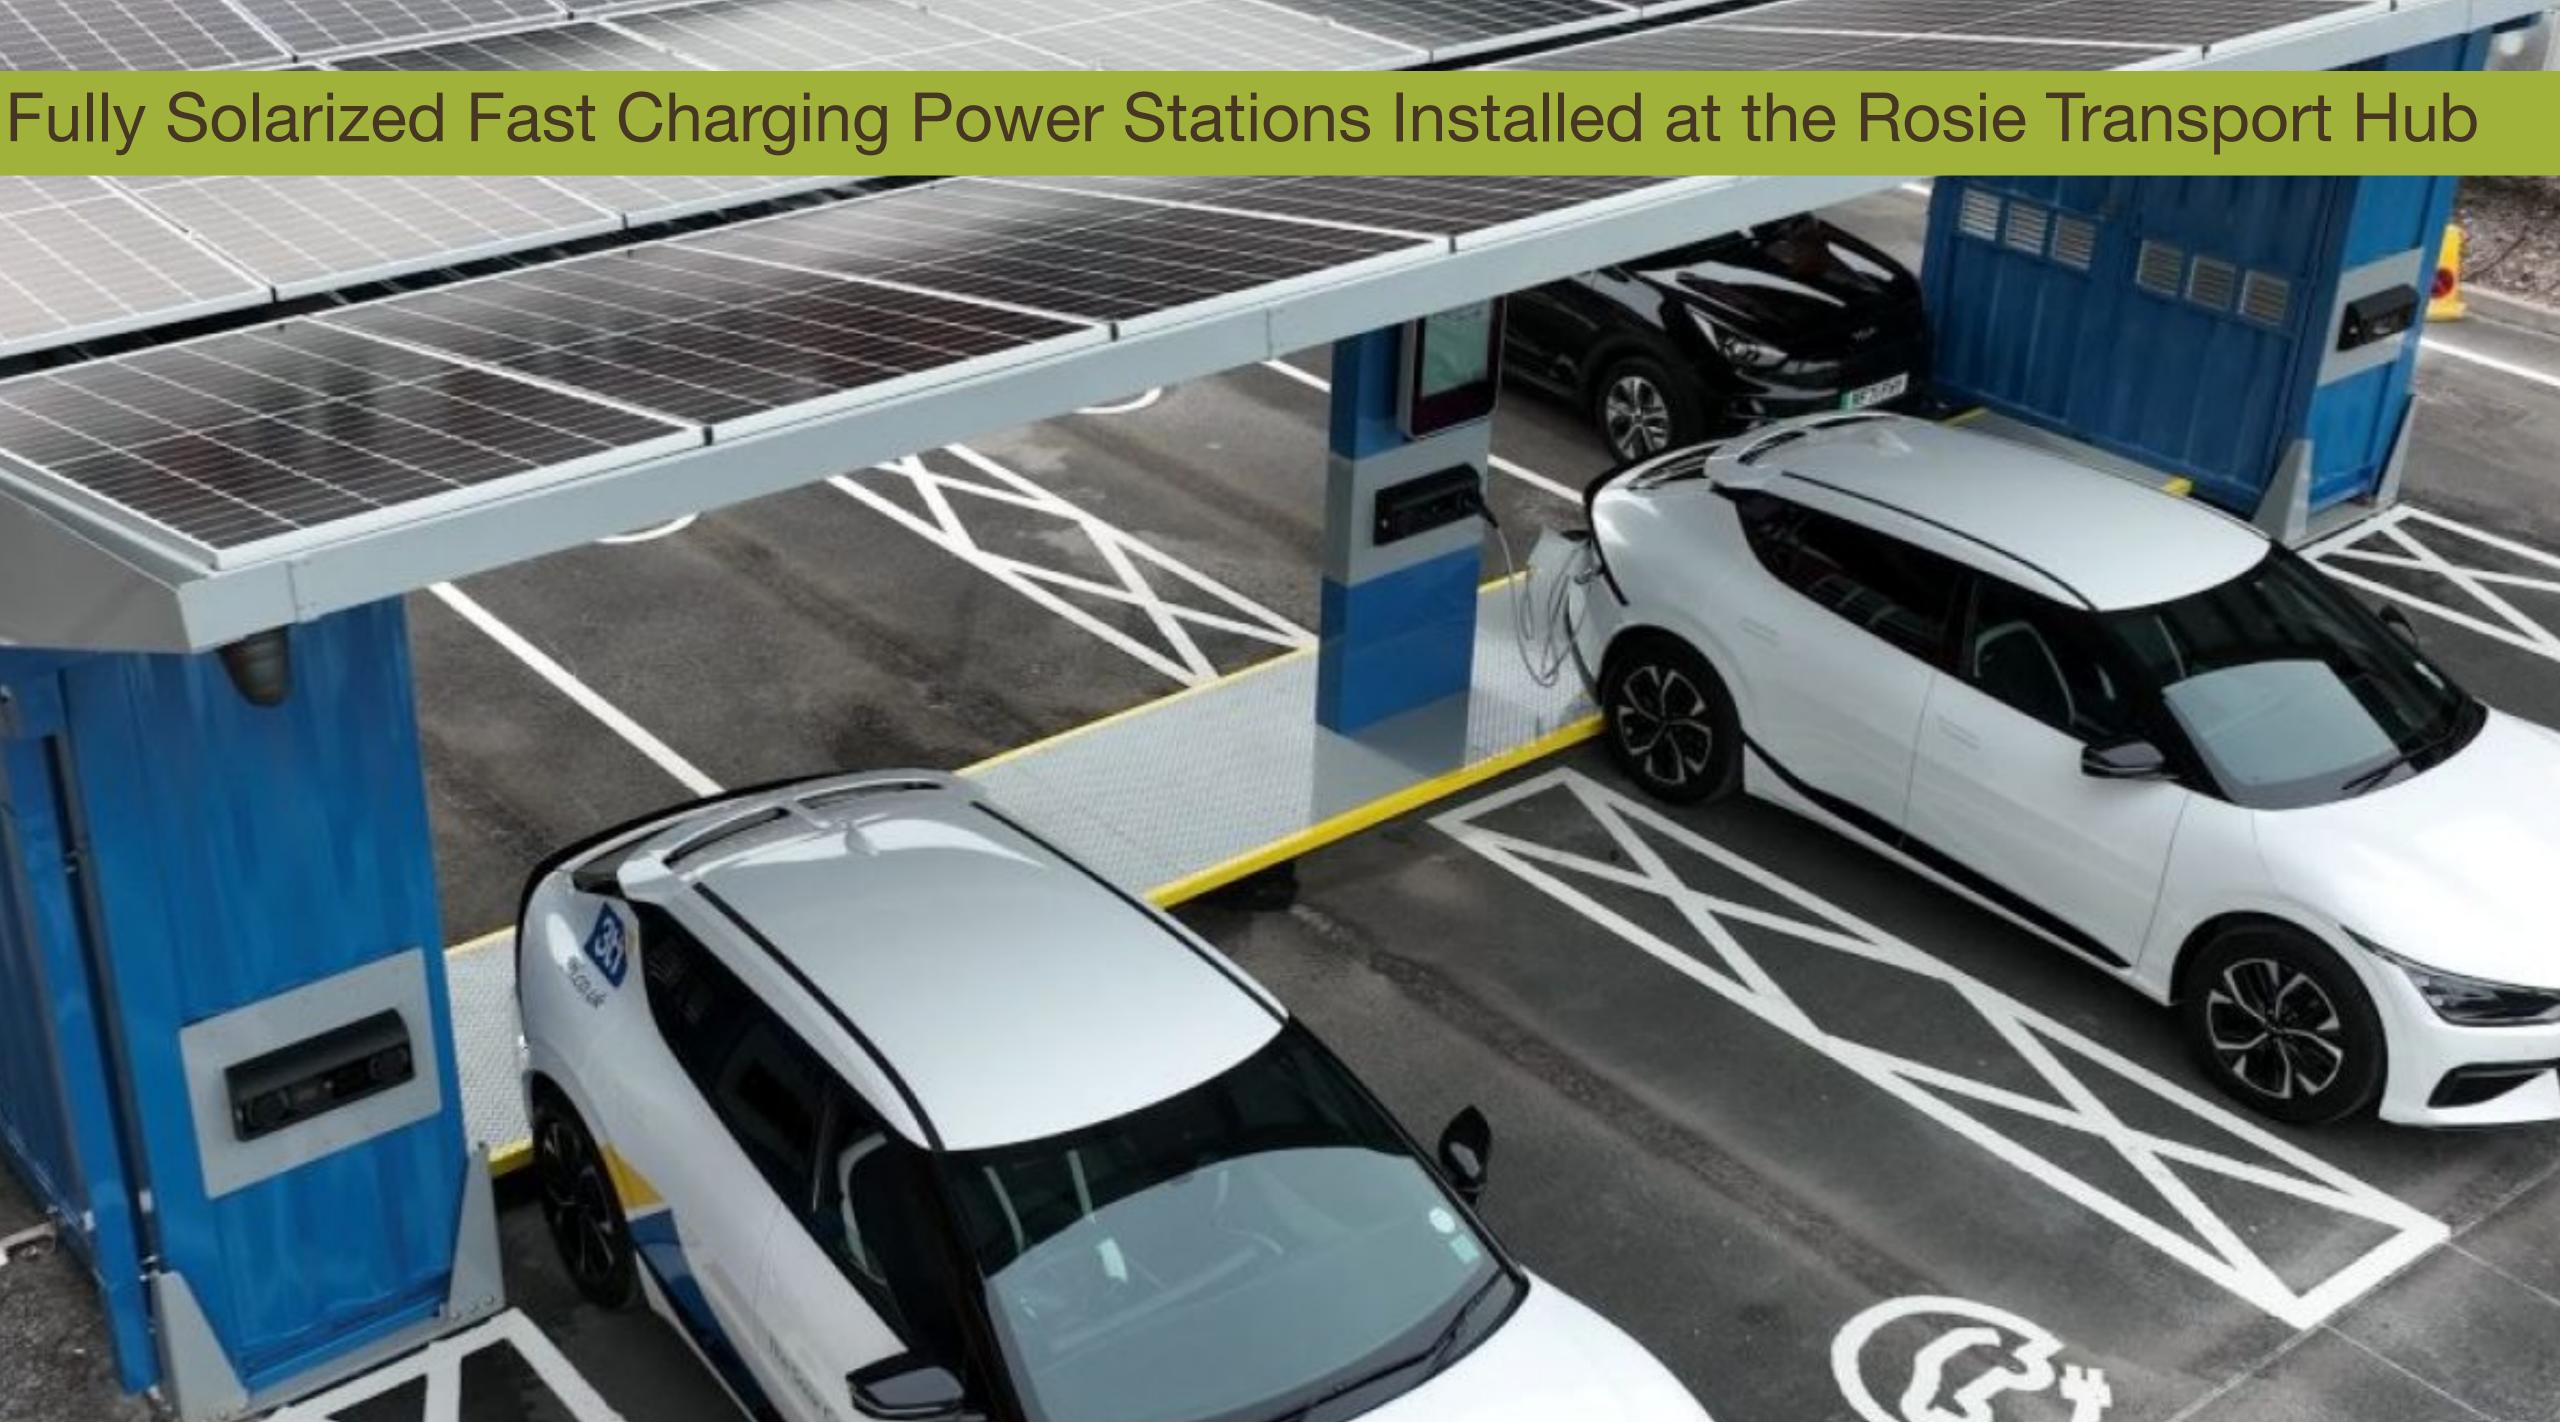

#### Fiji's First EV Tourist Passenger Vehicle with Solar Powered Fast Charging

#### Solar powered fast charging stations.

#### stations. 440 km on a single charge.